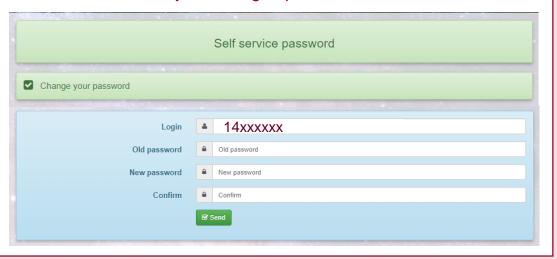

Step 1 Go to: Ldap.vnulib.edu.vn

Step 2

Fill in the form:

- Login: Your username (Ex: 14BABAIU12345)
- Old password: Your current password.
- New password: Enter new password.
- Confirm: Re-enter new password.

Click "Send" to save your changed password.

Step

3

Check system's confirmation – "Your password was changed".

Self service password

✓ Your password was changed

Hotline: (028) 3724 4270 (Ext: 3947) – Email: LibQuest@hcmiu.edu.vn