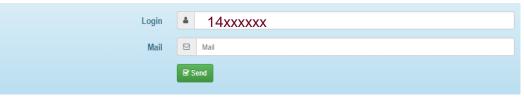

Step 3 Fill in the form:

- Login: Your username (E.g. 14BABAIU12345)
- Mail: Your HCMIU Mail. (domain: \*\*\*@\*\*\*hcmiu.edu.vn)

Click "Send" to activate a password-reset link.

Step 4

Login to your mail box, then click on the link to set new password.