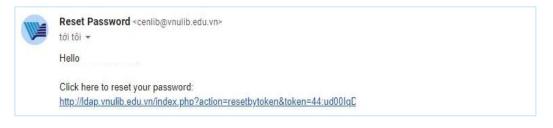

Step 3 Fill in the form:

- Login: Your username (E.g. 14BABAIU12345)
- Mail: Your HCMIU Mail. (domain: \*\*\*@\*\*\*hcmiu.edu.vn)

Click "Send" to activate a password-reset link.

Step 4

Login to your mail box, then click on the link to set new password.