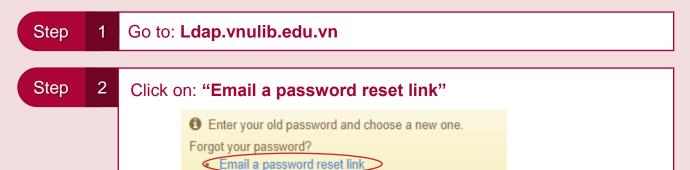

Step 1 Go to: Ldap.vnulib.edu.vn

Step 2

Fill in the form:

- Login: Your username (Ex: 14BABAIU12345)
- Old password: Your current password.
- New password: Enter new password.
- Confirm: Re-enter new password.